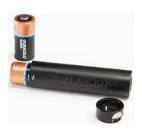

#### **POWER**

Battery SizeCR123Battery TypeLithiumBattery Quantity2Batteries IncludedyesVolts6.0v

## **ACCESSORIES**

2387 Battery Casing

**2389** Replacement Battery

Document created on 06-01-24